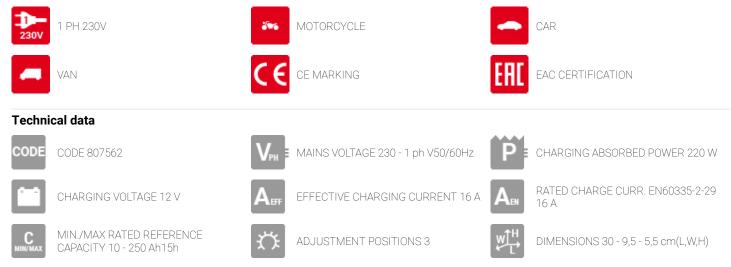

## T-CHARGE 26 BOOST 12V

cod. 807562

Intelligent battery charger and maintainer with electronic control of the charging current, and automatic interruption and restart (PULSE-TRONIC).

Normal charge (CHARGE), automatic charge (PULSE-TRONIC) and rapid charge (BOOST), of all maintenance free, sealed batteries (GEL/ AGM/START-STOP), and free electrolyte batteries (WET) with 12V voltage of motorcycles, cars, vans, tractors and boats. The CHARGE mode is advisable when the type of battery to be charged is unknown, the PULSE-TRONIC (GEL/AGM or WET) mode allows the automatic control of the battery status.

Characteristics:

\* 3 charge current levels

\* warning led for charging status, end of charge, thermostatic interruption due to short circuit of output cables or polarity reversal

Supplied with three different charging cables.