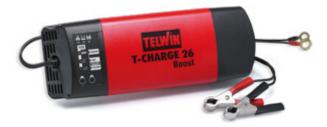

## T-CHARGE 26 BOOST 12V

cod. 807562

Intelligent battery charger and maintainer with electronic control of the charging current, and automatic interruption and restart (PULSE-TRONIC).

Normal charge (CHARGE), automatic charge (PULSE-TRONIC) and rapid charge (BOOST), of all maintenance free, sealed batteries (GEL/ AGM/START-STOP), and free electrolyte batteries (WET) with 12V voltage of motorcycles, cars, vans, tractors and boats. The CHARGE mode is advisable when the type of battery to be charged is unknown, the PULSE-TRONIC (GEL/AGM or WET) mode allows the automatic control of the battery status.

Characteristics:

\* 3 charge current levels

\* warning led for charging status, end of charge, thermostatic interruption due to short circuit of output cables or polarity reversal

Supplied with three different charging cables.